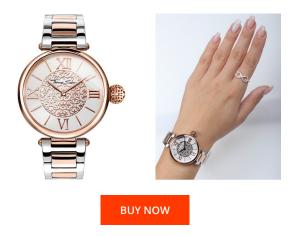

## Thomas Sabo ladies' watch WA0257-277-201 Specifications

This document contains all the specifications for the Thomas Sabo WA0257-277-201 ladies' watch. We at the DIALANDO<sup>®</sup> watch store offer a large selection of authentic watches from the best watch brands in the world. https://www.dialando.lt/

> MATERIAL & COLOUR Strap Material

| PRODUCT INFORMATION |               |  |
|---------------------|---------------|--|
| EAN                 | 4051245222593 |  |
| Gender              | Ladies        |  |
| Brand               | Thomas Sabo   |  |
| Collection          | Karma         |  |
| Warranty [years]    | 2             |  |

| Strap Colour       | Silver / Rose gold               |
|--------------------|----------------------------------|
| Case Material      | Stainless steel                  |
| Case Colour        | Rose gold                        |
| Case Surface       | Polished                         |
| Colour of the dial | White                            |
| Glass              | Mineral glass                    |
| DETAILS            |                                  |
| Bezel              | Fixed                            |
| Case Bottom        | Stainless steel bottom (pressed) |
| Clasp              | Folding clasp                    |
| Water resistant    | 3 ATM                            |