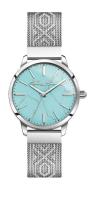

## Thomas Sabo ladies' watch WA0343-201-215 Specifications

**BUY NOW** 

This document contains all the specifications for the Thomas Sabo WA0343-201-215 ladies' watch. We at the DIALANDO® watch store offer a large selection of authentic watches from the best watch brands in the world.

| MATERIAL & COLOUR        |                     |
|--------------------------|---------------------|
| Strap Material           | Stainless steel     |
| Strap Colour             | Silver              |
| Colour of the dial       | Turquoise           |
| Glass                    | Mineral glass       |
|                          |                     |
| DETAILS                  |                     |
|                          |                     |
| Clasp                    | Clip clasp          |
| Clasp<br>Water resistant | Clip clasp<br>5 ATM |