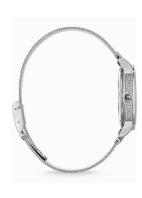

## Thomas Sabo ladies' watch WA0343-201-215 Specifications

**BUY NOW** 

This document contains all the specifications for the Thomas Sabo WA0343-201-215 ladies' watch. We at the DIALANDO® watch store offer a large selection of authentic watches from the best watch brands in the world.

| MATERIAL & COLOUR        |                     |
|--------------------------|---------------------|
| Strap Material           | Stainless steel     |
| Strap Colour             | Silver              |
| Colour of the dial       | Turquoise           |
| Glass                    | Mineral glass       |
|                          |                     |
| DETAILS                  |                     |
|                          |                     |
| Clasp                    | Clip clasp          |
| Clasp<br>Water resistant | Clip clasp<br>5 ATM |