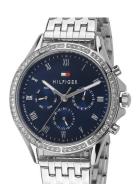

## Tommy Hilfiger ladies' watch 1782141 Specifications

**BUY NOW** 

This document contains all the specifications for the Tommy Hilfiger Ari - 1782141 ladies' watch. We at the DIALANDO® watch store offer a large selection of authentic watches from the best watch brands in the world.

https://www.dialando.lt/

| PRODUCT INFORMATION |                |  |
|---------------------|----------------|--|
| EAN                 | 7613272357753  |  |
| Gender              | Ladies         |  |
| Brand               | Tommy Hilfiger |  |
| Collection          | Ari - 38 mm    |  |
| Warranty [years]    | 2              |  |

| PRODUCT EXECUTION |                                                           |
|-------------------|-----------------------------------------------------------|
| Display Type      | Analogue                                                  |
| Movement type     | Quartz (Battery)                                          |
| Functions         | Hour / Second / Minute / Date / 24-Hour / Day of the week |

| MEASURES                      |     |
|-------------------------------|-----|
| Case width [mm]               | 38  |
| Case thickness [mm]           | 8   |
| Lug width [mm]                | 18  |
| Max. wrist circumference [mm] | 185 |

| MATERIAL & COLOUR  |                 |
|--------------------|-----------------|
| Strap Material     | Stainless steel |
| Strap Colour       | Silver          |
| Case Material      | Stainless steel |
| Case Colour        | Silver          |
| Case Surface       | Polished        |
| Colour of the dial | Blue            |
| Stone type         | Zirconia        |
| Glass              | Mineral glass   |
|                    |                 |
| DETAILS            |                 |
| Bezel              | Fixed           |
|                    |                 |

| DETAILS         |                                  |
|-----------------|----------------------------------|
| Bezel           | Fixed                            |
| Case Bottom     | Stainless steel bottom (pressed) |
| Clasp           | Folding clasp                    |
| Water resistant | 3 ATM                            |