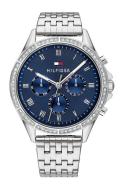

## Tommy Hilfiger ladies' watch 1782141 Specifications

**BUY NOW** 

This document contains all the specifications for the Tommy Hilfiger Ari - 1782141 ladies' watch. We at the DIALANDO® watch store offer a large selection of authentic watches from the best watch brands in the world.

https://www.dialando.lt/

| PRODUCT INFORMATION |                |  |
|---------------------|----------------|--|
| EAN                 | 7613272357753  |  |
| Gender              | Ladies         |  |
| Brand               | Tommy Hilfiger |  |
| Collection          | Ari - 38 mm    |  |
| Warranty [years]    | 2              |  |

| PRODUCT EXECUTION |                                                           |
|-------------------|-----------------------------------------------------------|
| Display Type      | Analogue                                                  |
| Movement type     | Quartz (Battery)                                          |
| Functions         | Hour / Second / Minute / Date / 24-Hour / Day of the week |

| MEASURES                      |     |
|-------------------------------|-----|
| Case width [mm]               | 38  |
| Case thickness [mm]           | 8   |
| Lug width [mm]                | 18  |
| Max. wrist circumference [mm] | 185 |

| MATERIAL & COLOUR  |                 |
|--------------------|-----------------|
| Strap Material     | Stainless steel |
| Strap Colour       | Silver          |
| Case Material      | Stainless steel |
| Case Colour        | Silver          |
| Case Surface       | Polished        |
| Colour of the dial | Blue            |
| Stone type         | Zirconia        |
| Glass              | Mineral glass   |
|                    |                 |
| DETAILS            |                 |
| Bezel              | Fixed           |
|                    |                 |

| DETAILS         |                                  |
|-----------------|----------------------------------|
| Bezel           | Fixed                            |
| Case Bottom     | Stainless steel bottom (pressed) |
| Clasp           | Folding clasp                    |
| Water resistant | 3 ATM                            |