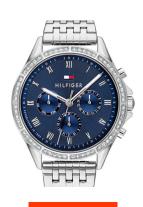

## Tommy Hilfiger ladies' watch 1782141 Specifications

**BUY NOW** 

This document contains all the specifications for the Tommy Hilfiger Ari - 1782141 ladies' watch. We at the DIALANDO® watch store offer a large selection of authentic watches from the best watch brands in the world.

https://www.dialando.lt/

| PRODUCT INFORMATION |                |  |
|---------------------|----------------|--|
| EAN                 | 7613272357753  |  |
| Gender              | Ladies         |  |
| Brand               | Tommy Hilfiger |  |
| Collection          | Ari - 38 mm    |  |
| Warranty [years]    | 2              |  |

| PRODUCT EXECUTION |                                                           |
|-------------------|-----------------------------------------------------------|
| Display Type      | Analogue                                                  |
| Movement type     | Quartz (Battery)                                          |
| Functions         | Hour / Second / Minute / Date / 24-Hour / Day of the week |

| MEASURES                      |     |
|-------------------------------|-----|
| Case width [mm]               | 38  |
| Case thickness [mm]           | 8   |
| Lug width [mm]                | 18  |
| Max. wrist circumference [mm] | 185 |

| MATERIAL & COLOUR  |                 |
|--------------------|-----------------|
| Strap Material     | Stainless steel |
| Strap Colour       | Silver          |
| Case Material      | Stainless steel |
| Case Colour        | Silver          |
| Case Surface       | Polished        |
| Colour of the dial | Blue            |
| Stone type         | Zirconia        |
| Glass              | Mineral glass   |
|                    |                 |
| DETAILS            |                 |
| Bezel              | Fixed           |
|                    |                 |

| DETAILS         |                                  |
|-----------------|----------------------------------|
| Bezel           | Fixed                            |
| Case Bottom     | Stainless steel bottom (pressed) |
| Clasp           | Folding clasp                    |
| Water resistant | 3 ATM                            |