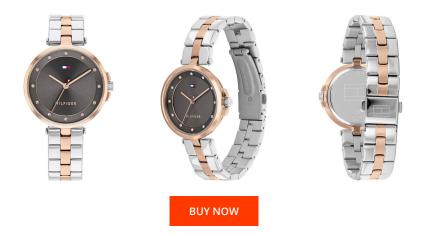

## Tommy Hilfiger ladies' watch 1782377 Specifications

This document contains all the specifications for the Tommy Hilfiger Dress 1782377 ladies' watch. We at the DIALANDO<sup>®</sup> watch store offer a large selection of authentic watches from the best watch brands in the world. https://www.dialando.lt/

| PRODUCT INFORMATIC | N                       | MATERIAL & COLOUR  |                                  |
|--------------------|-------------------------|--------------------|----------------------------------|
| EAN                | 7613272433471           | Strap Material     | Stainless steel                  |
| Gender             | Ladies                  | Strap Colour       | Silver / Rose gold               |
| Warranty [years]   | 2                       | Case Material      | Stainless steel                  |
|                    |                         | Case Colour        | Rose gold                        |
|                    |                         | Case Surface       | Polished / Matted                |
|                    |                         | Colour of the dial | Grey                             |
|                    |                         | Glass              | Mineral glass / Hardened glass   |
|                    |                         |                    |                                  |
| PRODUCT EXECUTION  |                         | DETAILS            |                                  |
| Display Type       | Analogue                | Bezel              | Fixed                            |
| Movement type      | Quartz (Battery)        | Case Bottom        | Stainless steel bottom / Pressed |
|                    | Second / Minute / Hour  | Clasp              | Folding clasp                    |
| Functions          | Second / Millute / Hour | Сказр              | i olullig clusp                  |