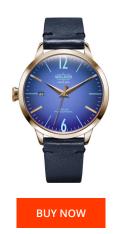

## Welder ladies' watch WRC108 Specifications

This document contains all the specifications for the Welder WRC108 ladies' watch. We at the DIALANDO® watch store offer a large selection of authentic watches from the best watch brands in the world.

| MATERIAL & COLOUR  |                |
|--------------------|----------------|
| Strap Material     | Real leather   |
| Strap Colour       | Blue           |
| Colour of the dial | Blue           |
| G.I.               | Minaral alaas  |
| Glass              | Mineral glass  |
| Glass              | Mineral glass  |
| DETAILS            | Milleral glass |
|                    | Buckle         |
| DETAILS            | J.             |