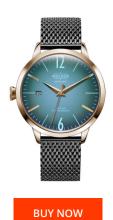

## Welder ladies' watch WRC608 Specifications

This document contains all the specifications for the Welder WRC608 ladies' watch. We at the DIALANDO® watch store offer a large selection of authentic watches from the best watch brands in the world.

| MATERIAL & COLOUR  |                 |
|--------------------|-----------------|
| Strap Material     | Stainless steel |
| Strap Colour       | Black           |
| Colour of the dial | Blue            |
| Glass              | Mineral glass   |
| DETAILS            |                 |
| Clasp              | Snap fastener   |
| Water resistant    | 5 ATM           |