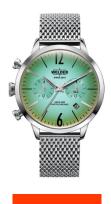

| MATERIAL & COLOUR  |                 |
|--------------------|-----------------|
| Strap Material     | Stainless steel |
| Strap Colour       | Silver          |
| Colour of the dial | Green           |
| Glass              | Mineral glass   |
| DETAILS            |                 |
| Clasp              | Snap fastener   |
| Water resistant    | 5 ATM           |