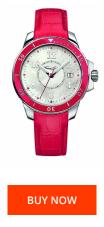

| RODUCT INFORMATIO | N                | MATERIAL & COLOUR  |         |
|-------------------|------------------|--------------------|---------|
|                   | 4051245016178    | Strap Material     | R       |
| nder              | Unisex           | Strap Colour       | Re      |
| Warranty [years]  | 2                | Colour of the dial | Whit    |
|                   |                  | Glass              | Mineral |
|                   |                  |                    |         |
| DUCT EXECUTION    |                  | DETAILS            |         |
| Туре              | Analogue         | Clasp              | Buckle  |
| ment type         | Quartz (Battery) | Water resistant    | 10 ATM  |
|                   |                  |                    |         |
| RES               |                  |                    |         |
| vidth [mm]        | 44               |                    |         |
|                   |                  |                    |         |