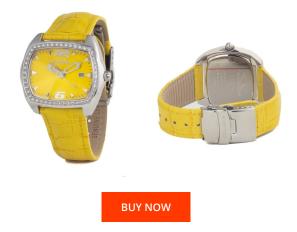

## **DIALANDO**<sup>®</sup>

Chronotech ladies' watch CT2188LS-05 Specifications

This document contains all the specifications for the Chronotech CT2188LS-05 ladies' watch. We at the DIALANDO<sup>®</sup> watch store offer a large selection of authentic watches from the best watch brands in the world. https://www.dialando.lt/

| PRODUCT INFORMATION |                  | MATERIAL & COLOUR |                    |                                                        |
|---------------------|------------------|-------------------|--------------------|--------------------------------------------------------|
| EAN                 | 8032636432384    |                   | Strap Material     | Real leather                                           |
| Gender              | Unisex           |                   | Strap Colour       | Yellow                                                 |
| Warranty [years]    | 2                |                   | Colour of the dial | Yellow                                                 |
|                     |                  |                   | Glass              | Mineral glass                                          |
|                     |                  |                   |                    |                                                        |
| PRODUCT EXECUTION   |                  |                   | DETAILS            |                                                        |
| Display Type        | Analogue         |                   | Clasp              | Buckle                                                 |
| Movement type       | Quartz (Battery) |                   | Water resistant    | (Please ask customer service or see the closing cover) |
|                     |                  |                   |                    |                                                        |
| MEASURES            |                  |                   |                    |                                                        |
| Case width [mm]     | 41               |                   |                    |                                                        |
|                     |                  |                   |                    |                                                        |