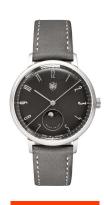

## DuFa ladies' watch DF-9032-03 Specifications

**BUY NOW** 

This document contains all the specifications for the DuFa Mondphase DF-9032-03 ladies' watch. We at the DIALANDO® watch store offer a large selection of authentic watches from the best watch brands in the world.

| PRODUCT EXECUTION         |                                     |
|---------------------------|-------------------------------------|
| Display Type              | Analogue                            |
| Movement type             | Quartz (Battery)                    |
| Movement Name             | Miyota                              |
| Functions                 | Hour / Second / Moon phase / Minute |
|                           |                                     |
|                           |                                     |
| MEASURES                  |                                     |
| MEASURES  Case width [mm] | 38                                  |
|                           | 38                                  |
| Case width [mm]           |                                     |

| MATERIAL & COLOUR  |                                  |
|--------------------|----------------------------------|
| Strap Material     | Real leather                     |
| Strap Colour       | Grey                             |
| Case Material      | Stainless steel                  |
| Case Colour        | Silver                           |
| Case Surface       | Polished                         |
| Colour of the dial | Grey                             |
| Glass              | Mineral glass                    |
|                    |                                  |
| DETAILS            |                                  |
| Bezel              | Fixed                            |
| Case Bottom        | Stainless steel bottom (pressed) |
| Clasp              | Pin buckle                       |
| Water resistant    | 3 ATM                            |