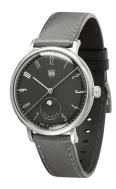

## DuFa ladies' watch DF-9032-03 Specifications

**BUY NOW** 

This document contains all the specifications for the DuFa Mondphase DF-9032-03 ladies' watch. We at the DIALANDO® watch store offer a large selection of authentic watches from the best watch brands in the world.

| PRODUCT EXECUTION         |                                     |
|---------------------------|-------------------------------------|
| Display Type              | Analogue                            |
| Movement type             | Quartz (Battery)                    |
| Movement Name             | Miyota                              |
| Functions                 | Hour / Second / Moon phase / Minute |
|                           |                                     |
|                           |                                     |
| MEASURES                  |                                     |
| MEASURES  Case width [mm] | 38                                  |
|                           | 38                                  |
| Case width [mm]           |                                     |

| MATERIAL & COLOUR  |                                  |
|--------------------|----------------------------------|
| Strap Material     | Real leather                     |
| Strap Colour       | Grey                             |
| Case Material      | Stainless steel                  |
| Case Colour        | Silver                           |
| Case Surface       | Polished                         |
| Colour of the dial | Grey                             |
| Glass              | Mineral glass                    |
|                    |                                  |
| DETAILS            |                                  |
| Bezel              | Fixed                            |
| Case Bottom        | Stainless steel bottom (pressed) |
| Clasp              | Pin buckle                       |
| Water resistant    | 3 ATM                            |