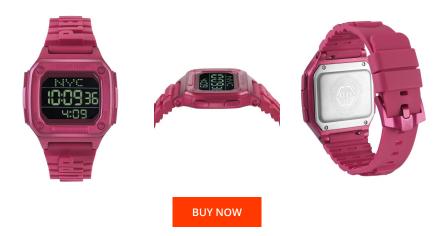

## Philipp Plein ladies' watch PWHAA0121 Specifications

This document contains all the specifications for the Philipp Plein HYPER \$PORT PWHAA0121 ladies' watch. We at the DIALANDO® watch store offer a large selection of authentic watches from the best watch brands in the world.

| MATERIAL & COLOUR    |               |
|----------------------|---------------|
| Strap Material       | Silicone      |
| Strap Colour         | Red           |
| Colour of the dial   | Black         |
| Glass                | Mineral glass |
|                      |               |
| DETAILS              |               |
| <b>DETAILS</b> Clasp | Buckle        |