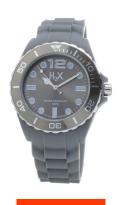

## Haurex ladies' watch SG382UG1 Specifications

**BUY NOW** 

This document contains all the specifications for the Haurex SG382UG1 ladies' watch. We at the DIALANDO® watch store offer a large selection of authentic watches from the best watch brands in the world.

| MATERIAL & COLOUR  |               |
|--------------------|---------------|
| Strap Material     | Rubber        |
| Strap Colour       | Grey          |
| Colour of the dial | Grey          |
| Glass              | Mineral glass |
|                    |               |
| DETAILS            |               |
| DETAILS Clasp      | Buckle        |