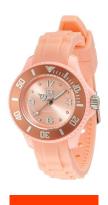

| MATERIAL & COLOUR    |               |
|----------------------|---------------|
| Strap Material       | Rubber        |
| Strap Colour         | Pink          |
| Colour of the dial   | Salmon        |
| Glass                | Mineral glass |
|                      |               |
| DETAILS              |               |
| <b>DETAILS</b> Clasp | Buckle        |