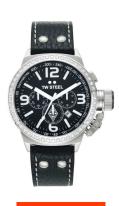

## TW Steel ladies' watch TW815 Specifications

**BUY NOW** 

This document contains all the specifications for the TW-Steel Mönchengladbach Chronograph TW815 ladies' watch. We at the DIALANDO® watch store offer a large selection of authentic watches from the best watch brands in the world.

| MATERIAL & COLOUR  |               |
|--------------------|---------------|
| Strap Material     | Real leather  |
| Strap Colour       | Black         |
| Colour of the dial | Black         |
| Glass              | Mineral glass |
| DETAILS            |               |
| Clasp              | Buckle        |
| Water resistant    | 10 ATM        |