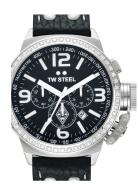

## TW Steel ladies' watch TW815 Specifications

**BUY NOW** 

This document contains all the specifications for the TW-Steel Mönchengladbach Chronograph TW815 ladies' watch. We at the DIALANDO® watch store offer a large selection of authentic watches from the best watch brands in the world.

| MATERIAL & COLOUR  |               |
|--------------------|---------------|
| Strap Material     | Real leather  |
| Strap Colour       | Black         |
| Colour of the dial | Black         |
| Glass              | Mineral glass |
| DETAILS            |               |
| Clasp              | Buckle        |
| Water resistant    | 10 ATM        |