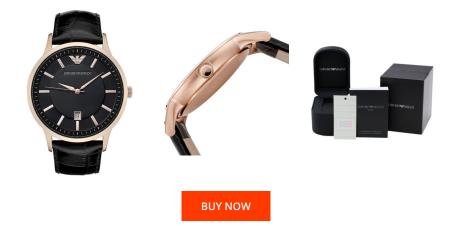

## **DIALANDO**<sup>®</sup>

men's watch AR2425 Specifications

This document contains all the specifications for the Emporio Armani AR2425 men's watch. We at the DIALANDO<sup>®</sup> watch store offer a large selection of authentic watches from the best watch brands in the world. https://www.dialando.lt/

| PRODUCT INFORMATION            |                              | MATERIAL & COLOUR   |               |
|--------------------------------|------------------------------|---------------------|---------------|
| EAN                            | 0723763122085                | Strap Material      | Real leather  |
| Gender                         | Men                          | Strap Colour        | Black         |
| Brand                          | Emporio Armani               | Colour of the dial  | Black         |
| Warranty [years]               | 2                            | Glass               | Mineral glass |
|                                |                              |                     |               |
|                                |                              |                     |               |
| PRODUCT EXECUTION              |                              | DETAILS             |               |
| PRODUCT EXECUTION Display Type | Analogue                     | DETAILS<br>Numerals | Index marks   |
|                                | Analogue<br>Quartz (Battery) |                     | Index marks   |
| Display Type                   | 0                            |                     | Index marks   |
| Display Type                   | 0                            |                     | Index marks   |
| Display Type<br>Movement type  | 0                            |                     | Index marks   |