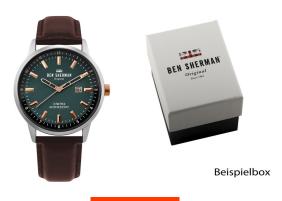

## Ben Sherman men's watch WB030NT Specifications

**BUY NOW** 

This document contains all the specifications for the Ben Sherman WB030NT men's watch. We at the DIALANDO® watch store offer a large selection of authentic watches from the best watch brands in the world. https://www.dialando.lt/

| MATERIAL & COLOUR  |                                  |
|--------------------|----------------------------------|
| Strap Material     | Calf leather                     |
| Strap Colour       | Brown                            |
| Case Material      | Stainless steel                  |
| Case Colour        | Silver                           |
| Case Surface       | Polished / Matted                |
| Colour of the dial | Green                            |
| Glass              | Mineral glass / Hardened glass   |
| DETAILS            |                                  |
| Bezel              | Fixed                            |
| Case Bottom        | Pressed / Stainless steel bottom |
| Clasp              | Buckle                           |
| Water resistant    | 3 ATM                            |