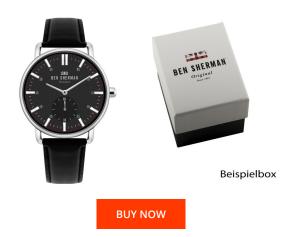

## Ben Sherman men's watch WB033BB Specifications

This document contains all the specifications for the Ben Sherman Brighton City WB033BB men's watch. We at the DIALANDO<sup>®</sup> watch store offer a large selection of authentic watches from the best watch brands in the world. https://www.dialando.lt/

| PRODUCT INFORMATIC | N                      | MATERIAL & COLOUR  |                                  |
|--------------------|------------------------|--------------------|----------------------------------|
| EAN                | 5024693168842          | Strap Material     | Calf leather                     |
| Gender             | Men                    | Strap Colour       | Black                            |
| Warranty [years]   | 2                      | Case Material      | Stainless steel                  |
|                    |                        | Case Colour        | Silver                           |
|                    |                        | Case Surface       | Polished                         |
|                    |                        | Colour of the dial | Black                            |
|                    |                        | Glass              | Hardened glass / Mineral glass   |
|                    |                        |                    |                                  |
| PRODUCT EXECUTION  |                        | DETAILS            |                                  |
| Display Type       | Analogue               | Bezel              | Fixed                            |
| Movement type      | Quartz (Battery)       | Case Bottom        | Pressed / Stainless steel bottom |
| Functions          | Minute / Second / Hour | Clasp              | Buckle                           |
|                    |                        | Water resistant    | 3 ATM                            |
|                    |                        |                    |                                  |
| MEASURES           |                        |                    |                                  |