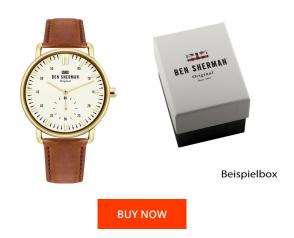

## Ben Sherman men's watch WB033TG Specifications

This document contains all the specifications for the Ben Sherman Brighton City WB033TG men's watch. We at the DIALANDO<sup>®</sup> watch store offer a large selection of authentic watches from the best watch brands in the world. https://www.dialando.lt/

| PRODUCT INFORMATION |                        |               | MATERIAL & COLOUR  |                                  |
|---------------------|------------------------|---------------|--------------------|----------------------------------|
| EAN                 | 5024693168859          |               | Strap Material     | Calf leather                     |
| Gender              | Men                    |               | Strap Colour       | Brown                            |
| Warranty [years]    | 2                      | Case Material | Stainless steel    |                                  |
|                     |                        |               | Case Colour        | Gold                             |
|                     |                        |               | Case Surface       | Polished                         |
|                     |                        |               | Colour of the dial | Cream                            |
|                     |                        |               | Glass              | Hardened glass / Mineral glass   |
|                     |                        |               |                    |                                  |
| PRODUCT EXECUTION   |                        |               | DETAILS            |                                  |
| Display Type        | Analogue               |               | Bezel              | Fixed                            |
| Movement type       | Quartz (Battery)       |               | Case Bottom        | Stainless steel bottom / Pressed |
| Functions           | Hour / Minute / Second | Clasp         | Buckle             |                                  |
|                     |                        |               | Water resistant    | 3 ATM                            |
|                     |                        |               |                    |                                  |
|                     |                        |               |                    |                                  |