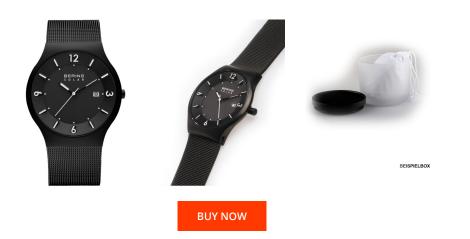

## **DIALANDO**<sup>®</sup>

Bering men's watch 14440-222 Specifications

This document contains all the specifications for the Bering Classic Collection 14440-222 men's watch. We at the DIALANDO<sup>®</sup> watch store offer a large selection of authentic watches from the best watch brands in the world. https://www.dialando.lt/

| PRODUCT INFORMATION |                    |  |
|---------------------|--------------------|--|
| EAN                 | 4894041918402      |  |
| Gender              | Men                |  |
| Brand               | Bering             |  |
| Collection          | Classic Collection |  |
| Warranty [years]    | 2                  |  |

| MATERIAL & COLOUR  |                                  |
|--------------------|----------------------------------|
| Strap Material     | Stainless steel                  |
| Strap Colour       | Black                            |
| Case Material      | Stainless steel                  |
| Case Colour        | Black                            |
| Case Surface       | Matted                           |
| Colour of the dial | Black                            |
| Glass              | Sapphire glass                   |
|                    |                                  |
| DETAILS            |                                  |
| Case Bottom        | Stainless steel bottom (pressed) |
| Clasp              | Clip clasp                       |
| Lighting           | Luminous hands                   |
| Water resistant    | 5 ATM                            |

## Functions

Display Type

Movement type

PRODUCT EXECUTION

| MEASURES                         |     |
|----------------------------------|-----|
| Case width [mm]                  | 40  |
| Case thickness [mm]              | 9   |
| Lug width [mm]                   | 24  |
| Max. wrist<br>circumference [mm] | 220 |