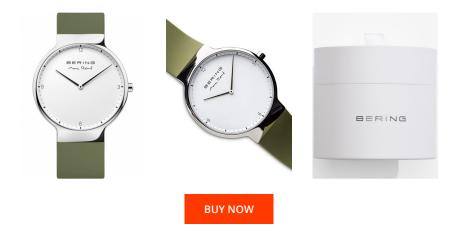

## Bering men's watch 15540-800 Specifications

This document contains all the specifications for the Bering Max René 15540-800 men's watch. We at the DIALANDO® watch store offer a large selection of authentic watches from the best watch brands in the world.

| MATERIAL & COLOUR  Strap Material Stainless steel  Strap Colour Green  Case Material Stainless steel  Case Colour Silver  Case Surface Polished  Colour of the dial White  Glass Sapphire glass / Anti-reflective coating  DETAILS  Bezel Fixed  Case Bottom Pressed / Stainless steel bottom  Clasp Clip clasp  Water resistant 5 ATM |                    |                                          |
|----------------------------------------------------------------------------------------------------------------------------------------------------------------------------------------------------------------------------------------------------------------------------------------------------------------------------------------|--------------------|------------------------------------------|
| Strap Colour Green  Case Material Stainless steel  Case Colour Silver  Case Surface Polished  Colour of the dial White  Glass Sapphire glass / Anti-reflective coating  DETAILS  Bezel Fixed  Case Bottom Pressed / Stainless steel bottom  Clasp Clip clasp                                                                           | MATERIAL & COLOUR  |                                          |
| Case Material Stainless steel  Case Colour Silver  Case Surface Polished  Colour of the dial White  Glass Sapphire glass / Anti-reflective coating  DETAILS  Bezel Fixed  Case Bottom Pressed / Stainless steel bottom  Clasp Clip clasp                                                                                               | Strap Material     | Stainless steel                          |
| Case Colour  Case Surface  Polished  Colour of the dial  White  Glass  Sapphire glass / Anti-reflective coating  DETAILS  Bezel  Fixed  Case Bottom  Pressed / Stainless steel bottom  Clasp  Clip clasp                                                                                                                               | Strap Colour       | Green                                    |
| Case Surface Polished  Colour of the dial White  Glass Sapphire glass / Anti-reflective coating  DETAILS  Bezel Fixed  Case Bottom Pressed / Stainless steel bottom  Clasp Clip clasp                                                                                                                                                  | Case Material      | Stainless steel                          |
| Colour of the dial White Glass Sapphire glass / Anti-reflective coating  DETAILS  Bezel Fixed Case Bottom Pressed / Stainless steel bottom Clasp Clip clasp                                                                                                                                                                            | Case Colour        | Silver                                   |
| Glass Sapphire glass / Anti-reflective coating  DETAILS  Bezel Fixed  Case Bottom Pressed / Stainless steel bottom  Clasp Clip clasp                                                                                                                                                                                                   | Case Surface       | Polished                                 |
| DETAILS  Bezel Fixed  Case Bottom Pressed / Stainless steel bottom  Clasp Clip clasp                                                                                                                                                                                                                                                   | Colour of the dial | White                                    |
| Bezel Fixed  Case Bottom Pressed / Stainless steel bottom  Clasp Clip clasp                                                                                                                                                                                                                                                            | Glass              | Sapphire glass / Anti-reflective coating |
| Case Bottom Pressed / Stainless steel bottom Clasp Clip clasp                                                                                                                                                                                                                                                                          | DETAILS            |                                          |
| Clasp Clip clasp                                                                                                                                                                                                                                                                                                                       | Bezel              | Fixed                                    |
|                                                                                                                                                                                                                                                                                                                                        | Case Bottom        | Pressed / Stainless steel bottom         |
| Water resistant 5 ATM                                                                                                                                                                                                                                                                                                                  | Clasp              | Clip clasp                               |
|                                                                                                                                                                                                                                                                                                                                        | Water resistant    | 5 ATM                                    |