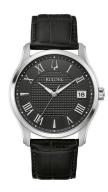

## Bulova men's watch 96B390 Specifications

**BUY NOW** 

This document contains all the specifications for the Bulova Wilton 96B390 men's watch. We at the DIALANDO® watch store offer a large selection of authentic watches from the best watch brands in the world.

| MATERIAL & COLOUR  |               |
|--------------------|---------------|
| Strap Material     | Real leather  |
| Strap Colour       | Black         |
| Colour of the dial | Black         |
| Glass              | Mineral glass |
| DETAILS            |               |
| Clasp              | Folding clasp |
| Water resistant    | 3 ATM         |