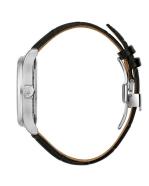

| MATERIAL & COLOUR  |               |
|--------------------|---------------|
| Strap Material     | Real leather  |
| Strap Colour       | Black         |
| Colour of the dial | Black         |
| Glass              | Mineral glass |
| DETAILS            |               |
| Clasp              | Folding clasp |
| Water resistant    | 3 ATM         |