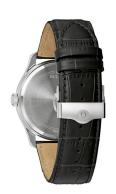

| MATERIAL & COLOUR  |               |
|--------------------|---------------|
| Strap Material     | Real leather  |
| Strap Colour       | Black         |
| Colour of the dial | Black         |
| Glass              | Mineral glass |
| DETAILS            |               |
| Clasp              | Folding clasp |
| Water resistant    | 3 ATM         |