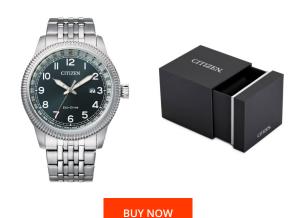

## Citizen men's watch BM7480-81L Specifications

This document contains all the specifications for the Citizen BM7480-81L men's watch. We at the DIALANDO® watch store offer a large selection of authentic watches from the best watch brands in the world. https://www.dialando.lt/

| PRODUCT INFORMATION |                  |
|---------------------|------------------|
| EAN                 | 4974374294975    |
| Gender              | Men              |
| Brand               | Citizen          |
| Collection          | Eco-Drive Sports |
| Warranty [vears]    | 2                |

| PRODUCT EXECUTION |                               |
|-------------------|-------------------------------|
| Display Type      | Analogue                      |
| Movement type     | Quartz (Solar)                |
| Movement Name     | E111 / Citizen                |
| Functions         | Date / Hour / Second / Minute |

| MEASURES                      |     |
|-------------------------------|-----|
| Case width [mm]               | 43  |
| Case thickness [mm]           | 10  |
| Lug width [mm]                | 22  |
| Max. wrist circumference [mm] | 200 |

| MATERIAL & COLOUR  |                                  |
|--------------------|----------------------------------|
| Strap Material     | Stainless steel                  |
| Strap Colour       | Silver                           |
| Case Material      | Stainless steel                  |
| Case Colour        | Silver                           |
| Case Surface       | Matted / Polished                |
| Colour of the dial | Blue                             |
| Glass              | Mineral glass                    |
|                    |                                  |
| DETAILS            |                                  |
| Bezel              | Fixed                            |
| Case Bottom        | Stainless steel bottom (screwed) |
|                    |                                  |

| DETAILS         |                                   |
|-----------------|-----------------------------------|
| Bezel           | Fixed                             |
| Case Bottom     | Stainless steel bottom (screwed)  |
| Clasp           | Folding clasp                     |
| Lighting        | Luminous hands / Luminous indexes |
| Water resistant | 10 ATM                            |