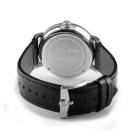

| MATERIAL & COLOUR  |                                  |
|--------------------|----------------------------------|
| Strap Material     | Real leather                     |
| Strap Colour       | Black                            |
| Case Material      | Stainless steel                  |
| Case Colour        | Silver                           |
| Case Surface       | Polished / Matted                |
| Colour of the dial | Black                            |
| Glass              | Sapphire glass                   |
| DETAILS            |                                  |
| Bezel              | Fixed                            |
| Case Bottom        | Stainless steel bottom (screwed) |

Pin buckle

3 ATM