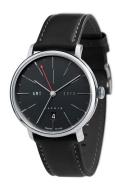

| PRODUCT EXECUTION         |                                                  |
|---------------------------|--------------------------------------------------|
| Display Type              | Analogue                                         |
| Movement type             | Quartz (Battery)                                 |
| Movement Name             | Miyota                                           |
| Functions                 | Second time zone / Hour / Second / Minute / Date |
|                           |                                                  |
| MEASURES                  |                                                  |
| MEASURES  Case width [mm] | 40                                               |
|                           | 40                                               |
| Case width [mm]           |                                                  |

| MATERIAL & COLOUR  |                                  |
|--------------------|----------------------------------|
| Strap Material     | Real leather                     |
| Strap Colour       | Black                            |
| Case Material      | Stainless steel                  |
| Case Colour        | Silver                           |
| Case Surface       | Polished / Matted                |
| Colour of the dial | Black                            |
| Glass              | Sapphire glass                   |
| DETAILS            |                                  |
| Bezel              | Fixed                            |
| Case Bottom        | Stainless steel bottom (screwed) |