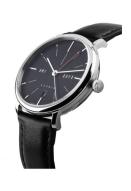

| PRODUCT EXECUTION         |                                                  |
|---------------------------|--------------------------------------------------|
| Display Type              | Analogue                                         |
| Movement type             | Quartz (Battery)                                 |
| Movement Name             | Miyota                                           |
| Functions                 | Second time zone / Hour / Second / Minute / Date |
|                           |                                                  |
| MEASURES                  |                                                  |
| MEASURES  Case width [mm] | 40                                               |
|                           | 40                                               |
| Case width [mm]           |                                                  |

| MATERIAL & COLOUR  |                                  |
|--------------------|----------------------------------|
| Strap Material     | Real leather                     |
| Strap Colour       | Black                            |
| Case Material      | Stainless steel                  |
| Case Colour        | Silver                           |
| Case Surface       | Polished / Matted                |
| Colour of the dial | Black                            |
| Glass              | Sapphire glass                   |
| DETAILS            |                                  |
| Bezel              | Fixed                            |
| Case Bottom        | Stainless steel bottom (screwed) |