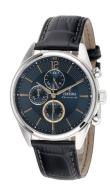

## Festina men's watch F20286/3 Specifications

**BUY NOW** 

This document contains all the specifications for the Festina Timeless Chronograph F20286/3 men's watch. We at the DIALANDO® watch store offer a large selection of authentic watches from the best watch brands in the world. https://www.dialando.lt/

| PRODUCT INFORMATION |                      |
|---------------------|----------------------|
| EAN                 | 8430622690440        |
| Gender              | Men                  |
| Brand               | Festina              |
| Collection          | Timeless Chronograph |
| Warranty [vears]    | 2                    |

| PRODUCT EXECUTION             |                                                       |
|-------------------------------|-------------------------------------------------------|
| Display Type                  | Analogue                                              |
| Movement type                 | Quartz (Battery)                                      |
| Movement Name                 | Miyota / JS10                                         |
| Functions                     | Hour / 24-Hour / Chronograph / Date / Minute / Second |
| MEASURES                      |                                                       |
| Case width [mm]               | 41                                                    |
| Case thickness [mm]           | 11                                                    |
| Lug width [mm]                | 21                                                    |
| Max. wrist circumference [mm] | 220                                                   |

| MATERIAL & COLOUR  |                                  |
|--------------------|----------------------------------|
| Strap Material     | Real leather                     |
| Strap Colour       | Blue                             |
| Case Material      | Stainless steel                  |
| Case Colour        | Silver                           |
| Case Surface       | Matted / Polished                |
| Colour of the dial | Blue                             |
| Glass              | Mineral glass                    |
|                    |                                  |
| DETAILS            |                                  |
| Bezel              | Fixed                            |
| Case Bottom        | Stainless steel bottom (pressed) |
| Clasp              | Pin buckle                       |
| Water resistant    | 5 ATM                            |