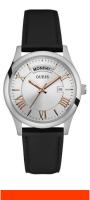

## Guess men's watch W0924G1 Specifications

**BUY NOW** 

This document contains all the specifications for the Guess W0924G1 men's watch. We at the DIALANDO® watch store offer a large selection of authentic watches from the best watch brands in the world.

https://www.dialando.lt/

| PRODUCT INFORMATION | N                |
|---------------------|------------------|
| EAN                 | 0091661469589    |
| Gender              | Men              |
| Warranty [years]    | 2                |
| PRODUCT EXECUTION   |                  |
| Display Type        | Analogue         |
| Movement type       | Quartz (Battery) |
| MEASURES            |                  |
| Case width [mm]     | 38               |

| MATERIAL & COLOUR    |               |
|----------------------|---------------|
| Strap Material       | Real leather  |
| Strap Colour         | Black         |
| Colour of the dial   | Silver        |
| Glass                | Mineral glass |
|                      |               |
| DETAILS              |               |
| <b>DETAILS</b> Clasp | Buckle        |