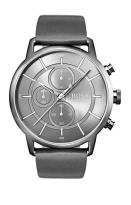

https://www.dialando.lt/

| PRODUCT INFORMATION |                      |
|---------------------|----------------------|
| EAN                 | 7613272262613        |
| Gender              | Men                  |
| Brand               | Hugo Boss            |
| Collection          | Architectural Chrono |
| Warranty [years]    | 2                    |

| PRODUCT EXECUTION |                                                |
|-------------------|------------------------------------------------|
| Display Type      | Analogue                                       |
| Movement type     | Quartz (Battery)                               |
| Functions         | Second / Minute / Chronograph / 24-Hour / Hour |

| MEASURES                      |     |
|-------------------------------|-----|
| Case width [mm]               | 44  |
| Case thickness [mm]           | 10  |
| Lug width [mm]                | 22  |
| Max. wrist circumference [mm] | 220 |

| MATERIAL & COLOUR  |                   |
|--------------------|-------------------|
| Strap Material     | Real leather      |
| Strap Colour       | Grey              |
| Case Material      | Stainless steel   |
| Case Colour        | Grey              |
| Case Surface       | Polished / Matted |
| Colour of the dial | Grey              |
| Glass              | Mineral glass     |
|                    |                   |
| DETAILS            |                   |
| D I                | E - I             |

| DETAILS         |                                  |
|-----------------|----------------------------------|
| Bezel           | Fixed                            |
| Case Bottom     | Stainless steel bottom (screwed) |
| Clasp           | Pin buckle                       |
| Water resistant | 3 ATM                            |