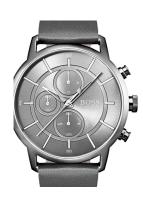

https://www.dialando.lt/

| PRODUCT INFORMATION |                      |
|---------------------|----------------------|
| EAN                 | 7613272262613        |
| Gender              | Men                  |
| Brand               | Hugo Boss            |
| Collection          | Architectural Chrono |
| Warranty [years]    | 2                    |

| PRODUCT EXECUTION |                                                |
|-------------------|------------------------------------------------|
| Display Type      | Analogue                                       |
| Movement type     | Quartz (Battery)                               |
| Functions         | Second / Minute / Chronograph / 24-Hour / Hour |

| MEASURES                      |     |
|-------------------------------|-----|
| Case width [mm]               | 44  |
| Case thickness [mm]           | 10  |
| Lug width [mm]                | 22  |
| Max. wrist circumference [mm] | 220 |

| MATERIAL & COLOUR  |                   |
|--------------------|-------------------|
| Strap Material     | Real leather      |
| Strap Colour       | Grey              |
| Case Material      | Stainless steel   |
| Case Colour        | Grey              |
| Case Surface       | Polished / Matted |
| Colour of the dial | Grey              |
| Glass              | Mineral glass     |
|                    |                   |
| DETAILS            |                   |
| D I                | E - I             |

| DETAILS         |                                  |
|-----------------|----------------------------------|
| Bezel           | Fixed                            |
| Case Bottom     | Stainless steel bottom (screwed) |
| Clasp           | Pin buckle                       |
| Water resistant | 3 ATM                            |