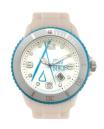

## Ice men's watch SP.NB.WE.BS13 Specifications

**BUY NOW** 

This document contains all the specifications for the Ice SP.NB.WE.BS13 men's watch. We at the DIALANDO® watch store offer a large selection of authentic watches from the best watch brands in the world.

https://www.dialando.lt/

| PRODUCT INFORMATION         | I                            |
|-----------------------------|------------------------------|
| EAN                         | 4895164006885                |
| Gender                      | Men                          |
| Warranty [years]            | 2                            |
| PRODUCT EXECUTION           |                              |
|                             |                              |
| Display Type                | Analogue                     |
| Display Type  Movement type | Analogue<br>Quartz (Battery) |
| . 5 5.                      |                              |

| MATERIAL & COLOUR  |                       |
|--------------------|-----------------------|
| Strap Material     | Rubber                |
| Strap Colour       | White                 |
| Colour of the dial | White                 |
|                    |                       |
| Glass              | Mineral glass         |
| DETAILS            | Mineral glass         |
|                    | Mineral glass  Buckle |