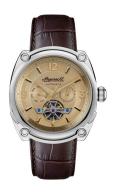

## Ingersoll men's watch I01108 Specifications

**BUY NOW** 

This document contains all the specifications for the Ingersoll I01108 men's watch. We at the <code>DIALANDO®</code> watch store offer a large selection of authentic watches from the best watch brands in the world.

| MATERIAL & COLOUR  |               |
|--------------------|---------------|
| Strap Material     | Real leather  |
| Strap Colour       | Brown         |
| Colour of the dial | Gold          |
| Glass              | Mineral glass |
| DETAILS            |               |
| Clasp              | Buckle        |
| Water resistant    | 5 ATM         |