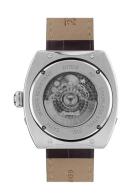

## Ingersoll men's watch I01108 Specifications

**BUY NOW** 

This document contains all the specifications for the Ingersoll I01108 men's watch. We at the <code>DIALANDO®</code> watch store offer a large selection of authentic watches from the best watch brands in the world.

https://www.dialando.lt/

| PRODUCT INFORMATION             |                       |
|---------------------------------|-----------------------|
| EAN                             | 5013348514394         |
| Gender                          | Men                   |
| Warranty [years]                | 2                     |
|                                 |                       |
| PRODUCT EXECUTION               |                       |
| PRODUCT EXECUTION  Display Type | Analogue              |
|                                 | Analogue<br>Automatic |
| Display Type                    |                       |