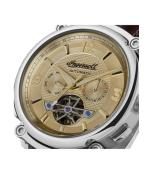

## Ingersoll men's watch I01108 Specifications

**BUY NOW** 

This document contains all the specifications for the Ingersoll I01108 men's watch. We at the <code>DIALANDO®</code> watch store offer a large selection of authentic watches from the best watch brands in the world.

| MATERIAL & COLOUR  |               |
|--------------------|---------------|
| Strap Material     | Real leather  |
| Strap Colour       | Brown         |
| Colour of the dial | Gold          |
| Glass              | Mineral glass |
| DETAILS            |               |
| Clasp              | Buckle        |
| Water resistant    | 5 ATM         |