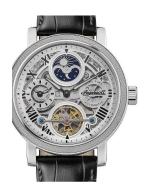

## Ingersoll men's watch I12401 Specifications

**BUY NOW** 

This document contains all the specifications for the Ingersoll The Row Dual Time Automatic I12401 men's watch. We at the DIALANDO® watch store offer a large selection of authentic watches from the best watch brands in the world.

| MATERIAL & COLOUR  |               |
|--------------------|---------------|
| Strap Material     | Real leather  |
| Strap Colour       | Black         |
| Colour of the dial | Silver        |
| Glass              | Mineral glass |
| DETAILS            |               |
| Clasp              | Buckle        |
|                    |               |