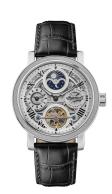

## Ingersoll men's watch I12401 Specifications

**BUY NOW** 

This document contains all the specifications for the Ingersoll The Row Dual Time Automatic I12401 men's watch. We at the DIALANDO® watch store offer a large selection of authentic watches from the best watch brands in the world.

| MATERIAL & COLOUR  |               |
|--------------------|---------------|
| Strap Material     | Real leather  |
| Strap Colour       | Black         |
| Colour of the dial | Silver        |
| Glass              | Mineral glass |
| DETAILS            |               |
| Clasp              | Buckle        |
|                    |               |