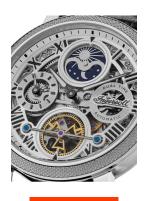

## Ingersoll men's watch I12401 Specifications

**BUY NOW** 

This document contains all the specifications for the Ingersoll The Row Dual Time Automatic I12401 men's watch. We at the DIALANDO® watch store offer a large selection of authentic watches from the best watch brands in the world.

| MATERIAL & COLOUR  |               |
|--------------------|---------------|
| Strap Material     | Real leather  |
| Strap Colour       | Black         |
| Colour of the dial | Silver        |
| Glass              | Mineral glass |
| DETAILS            |               |
| Clasp              | Buckle        |
|                    |               |