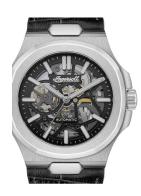

## Ingersoll men's watch I12502 Specifications

**BUY NOW** 

This document contains all the specifications for the Ingersoll The Catalina Automatic I12502 men's watch. We at the DIALANDO® watch store offer a large selection of authentic watches from the best watch brands in the world.

| MATERIAL & COLOUR  |               |
|--------------------|---------------|
| Strap Material     | Real leather  |
| Strap Colour       | Black         |
| Colour of the dial | Black         |
| Glass              | Mineral aless |
| Glass              | Mineral glass |
| DETAILS            | mineral glass |
|                    | Buckle        |