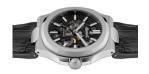

## Ingersoll men's watch I12502 Specifications

**BUY NOW** 

This document contains all the specifications for the Ingersoll The Catalina Automatic I12502 men's watch. We at the DIALANDO® watch store offer a large selection of authentic watches from the best watch brands in the world.

| MATERIAL & COLOUR  |               |
|--------------------|---------------|
| Strap Material     | Real leather  |
| Strap Colour       | Black         |
| Colour of the dial | Black         |
| Glass              | Mineral aless |
| Glass              | Mineral glass |
| DETAILS            | mineral glass |
|                    | Buckle        |