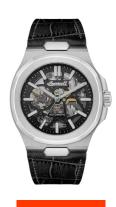

## Ingersoll men's watch I12502 Specifications

**BUY NOW** 

This document contains all the specifications for the Ingersoll The Catalina Automatic I12502 men's watch. We at the DIALANDO® watch store offer a large selection of authentic watches from the best watch brands in the world.

| MATERIAL & COLOUR  |               |
|--------------------|---------------|
| Strap Material     | Real leather  |
| Strap Colour       | Black         |
| Colour of the dial | Black         |
| Glass              | Mineral aless |
| Glass              | Mineral glass |
| DETAILS            | mineral glass |
|                    | Buckle        |