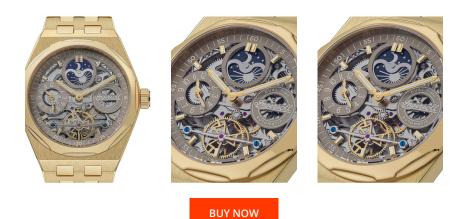

| PRODUCT INFORMATION                                |                       | MATERIAL & COLOUR       |                          |
|----------------------------------------------------|-----------------------|-------------------------|--------------------------|
| EAN                                                | 5013348514233         | Strap Material          | Stainless steel          |
| Gender                                             | Men                   | Strap Colour            | Gold                     |
| Warranty [years]                                   | 2                     | Colour of the dial      | Grey                     |
|                                                    |                       | Glass                   | Mineral glass            |
| PRODUCT EXECUTION                                  |                       | DETAILS                 |                          |
| PRODUCT EXECUTION                                  |                       | DETAILS                 |                          |
|                                                    | Analogue              | <b>DETAILS</b><br>Clasp | Butterfly clasp          |
| PRODUCT EXECUTION<br>Display Type<br>Movement type | Analogue<br>Automatic |                         | Butterfly clasp<br>5 ATM |
| Display Type                                       | 5                     | Clasp                   |                          |