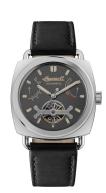

## Ingersoll men's watch I13002 Specifications

**BUY NOW** 

This document contains all the specifications for the Ingersoll The Nashville Automatic I13002 men's watch. We at the DIALANDO® watch store offer a large selection of authentic watches from the best watch brands in the world. https://www.dialando.lt/

| MATERIAL & COLOUR  |               |
|--------------------|---------------|
| Strap Material     | Real leather  |
| Strap Colour       | Black         |
| Colour of the dial | Black         |
| Glass              | Mineral glass |
|                    |               |
| DETAILS            |               |
| DETAILS<br>Clasp   | Buckle        |