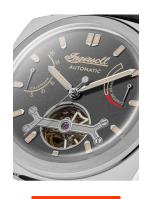

## Ingersoll men's watch I13002 Specifications

**BUY NOW** 

This document contains all the specifications for the Ingersoll The Nashville Automatic I13002 men's watch. We at the DIALANDO® watch store offer a large selection of authentic watches from the best watch brands in the world. https://www.dialando.lt/

| MATERIAL & COLOUR  |               |
|--------------------|---------------|
| Strap Material     | Real leather  |
| Strap Colour       | Black         |
| Colour of the dial | Black         |
| Glass              | Mineral glass |
|                    |               |
| DETAILS            |               |
| DETAILS<br>Clasp   | Buckle        |