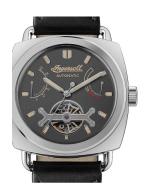

## Ingersoll men's watch I13002 Specifications

**BUY NOW** 

This document contains all the specifications for the Ingersoll The Nashville Automatic I13002 men's watch. We at the DIALANDO® watch store offer a large selection of authentic watches from the best watch brands in the world. https://www.dialando.lt/

| MATERIAL & COLOUR  |               |
|--------------------|---------------|
| Strap Material     | Real leather  |
| Strap Colour       | Black         |
| Colour of the dial | Black         |
| Glass              | Mineral glass |
|                    |               |
| DETAILS            |               |
| DETAILS<br>Clasp   | Buckle        |