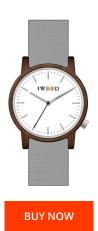

## Iwood men's watch IW18444001 Specifications

This document contains all the specifications for the Iwood IW18444001 men's watch. We at the DIALANDO® watch store offer a large selection of authentic watches from the best watch brands in the world.

| MATERIAL & COLOUR  |               |
|--------------------|---------------|
| Strap Material     | Real leather  |
| Strap Colour       | Grey          |
| Case Material      | Wood          |
| Case Colour        | Brown         |
| Colour of the dial | White         |
| Glass              | Mineral glass |
| DETAILS            |               |
| Clasp              | Pin buckle    |