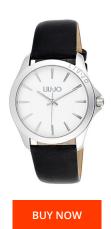

## Liujo men's watch TLJ808 Specifications

This document contains all the specifications for the Liujo TLJ808 men's watch. We at the DIALANDO® watch store offer a large selection of authentic watches from the best watch brands in the world.

| MATERIAL & COLOUR  |                 |
|--------------------|-----------------|
| Strap Material     | Real leather    |
| Strap Colour       | Black           |
| Colour of the dial | White           |
| Glass              | Minaral alana   |
| Glass              | Mineral glass   |
|                    | Militeral glass |
| DETAILS            | Militeral glass |
|                    | Buckle          |