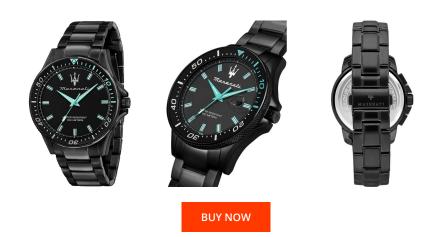

| PRODUCT INFORMATION |               |
|---------------------|---------------|
| EAN                 | 8033288925774 |
| Gender              | Men           |
| Warranty [years]    | 2             |

| MATERIAL & COLOUR             |                                             |
|-------------------------------|---------------------------------------------|
| Strap Material                | Stainless steel                             |
| Strap Colour                  | Black                                       |
| Case Material                 | Stainless steel                             |
| Case Colour                   | Black                                       |
| Case Surface                  | Polished / Matted                           |
| Colour of the dial            | Black                                       |
| Glass                         | Mineral glass / Hardened glass              |
|                               |                                             |
| DETAILS                       |                                             |
| <b>DETAILS</b><br>Bezel       | Fixed                                       |
|                               | Fixed<br>Screwed / Stainless steel bottom   |
| Bezel                         |                                             |
| Bezel<br>Case Bottom          | Screwed / Stainless steel bottom            |
| Bezel<br>Case Bottom<br>Crown | Screwed / Stainless steel bottom<br>Screwed |

| PRODUCT EXECUTION |                               |
|-------------------|-------------------------------|
| Display Type      | Analogue                      |
| Movement type     | Quartz (Battery)              |
| Functions         | Minute / Hour / Date / Second |