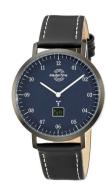

## Master Time men's watch MTGS-10703-31L Specifications

**BUY NOW** 

This document contains all the specifications for the Master Time MTGS-10703-31L men's watch. We at the DIALANDO® watch store offer a large selection of authentic watches from the best watch brands in the world.

| PRODUCT EXECUTION   |                                                                                             |
|---------------------|---------------------------------------------------------------------------------------------|
| Display Type        | Analogue                                                                                    |
| Movement type       | Quartz (Battery)                                                                            |
| Movement Name       | DE) / Signaldcf77mainflingen / W314H2                                                       |
| Functions           | Second / Radio controlled clock / Perpetual calendar / Minute / Hour / Daylight saving time |
| MEASURES            |                                                                                             |
| Case width [mm]     | 42                                                                                          |
| Case thickness [mm] | 10                                                                                          |

| MATERIAL & COLOUR  |                                      |
|--------------------|--------------------------------------|
| Strap Material     | Calf leather                         |
| Strap Colour       | Black                                |
| Case Material      | Stainless steel                      |
| Case Colour        | Black                                |
| Case Surface       | Polished                             |
| Colour of the dial | Blue                                 |
|                    |                                      |
| Glass              | Hardened glass / Mineral glass       |
| Glass              | Hardened glass / Mineral glass       |
|                    | Hardened glass / Mineral glass Fixed |
| DETAILS            |                                      |
| DETAILS<br>Bezel   | Fixed                                |