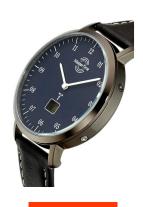

## Master Time men's watch MTGS-10703-31L Specifications

**BUY NOW** 

This document contains all the specifications for the Master Time MTGS-10703-31L men's watch. We at the DIALANDO® watch store offer a large selection of authentic watches from the best watch brands in the world.

| PRODUCT EXECUTION   |                                                                                             |
|---------------------|---------------------------------------------------------------------------------------------|
| Display Type        | Analogue                                                                                    |
| Movement type       | Quartz (Battery)                                                                            |
| Movement Name       | DE) / Signaldcf77mainflingen / W314H2                                                       |
| Functions           | Second / Radio controlled clock / Perpetual calendar / Minute / Hour / Daylight saving time |
| MEASURES            |                                                                                             |
| Case width [mm]     | 42                                                                                          |
| Case thickness [mm] | 10                                                                                          |

| MATERIAL & COLOUR  |                                      |
|--------------------|--------------------------------------|
| Strap Material     | Calf leather                         |
| Strap Colour       | Black                                |
| Case Material      | Stainless steel                      |
| Case Colour        | Black                                |
| Case Surface       | Polished                             |
| Colour of the dial | Blue                                 |
|                    |                                      |
| Glass              | Hardened glass / Mineral glass       |
| Glass              | Hardened glass / Mineral glass       |
|                    | Hardened glass / Mineral glass Fixed |
| DETAILS            |                                      |
| DETAILS<br>Bezel   | Fixed                                |