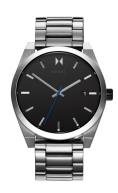

https://www.dialando.lt/

| PRODUCT INFORMATION |               |  |
|---------------------|---------------|--|
| EAN                 | 7613272375207 |  |
| Gender              | Men           |  |
| Brand               | MVMT          |  |
| Collection          | Element 43 mm |  |
| Warranty (years)    | 2             |  |

| PRODUCT EXECUTION             |                               |
|-------------------------------|-------------------------------|
| Display Type                  | Analogue                      |
| Movement type                 | Quartz (Battery)              |
| Movement Name                 | Miyota                        |
| Functions                     | Date / Hour / Second / Minute |
| MEASURES                      |                               |
| Case width [mm]               | 43                            |
| Case thickness [mm]           | 10                            |
| Lug width [mm]                | 22                            |
| Max. wrist circumference [mm] | 200                           |

| MATERIAL & COLOUR  |                 |
|--------------------|-----------------|
| Strap Material     | Stainless steel |
| Strap Colour       | Silver          |
| Case Material      | Stainless steel |
| Case Colour        | Silver          |
| Case Surface       | Matted          |
| Colour of the dial | Black           |
| Glass              | Mineral glass   |
|                    |                 |
| DETAILS            |                 |
| B 1                | <b>5</b> : 1    |