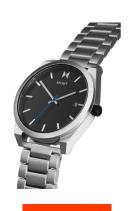

https://www.dialando.lt/

| PRODUCT INFORMATION |               |  |
|---------------------|---------------|--|
| EAN                 | 7613272375207 |  |
| Gender              | Men           |  |
| Brand               | MVMT          |  |
| Collection          | Element 43 mm |  |
| Warranty (years)    | 2             |  |

| PRODUCT EXECUTION             |                               |
|-------------------------------|-------------------------------|
| Display Type                  | Analogue                      |
| Movement type                 | Quartz (Battery)              |
| Movement Name                 | Miyota                        |
| Functions                     | Date / Hour / Second / Minute |
| MEASURES                      |                               |
| Case width [mm]               | 43                            |
| Case thickness [mm]           | 10                            |
| Lug width [mm]                | 22                            |
| Max. wrist circumference [mm] | 200                           |

| MATERIAL & COLOUR  |                 |
|--------------------|-----------------|
| Strap Material     | Stainless steel |
| Strap Colour       | Silver          |
| Case Material      | Stainless steel |
| Case Colour        | Silver          |
| Case Surface       | Matted          |
| Colour of the dial | Black           |
| Glass              | Mineral glass   |
|                    |                 |
| DETAILS            |                 |
| B 1                | <b>5</b> : 1    |