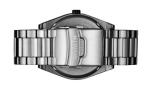

| DETAILS         |                                  |
|-----------------|----------------------------------|
| Bezel           | Fixed                            |
| Case Bottom     | Stainless steel bottom (screwed) |
| Clasp           | Folding clasp                    |
| Water resistant | 5 ATM                            |