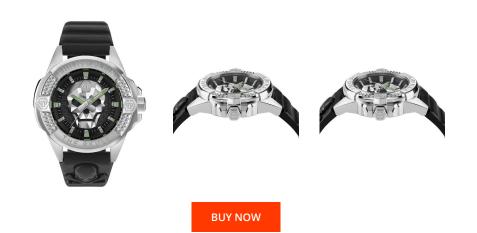

## **DIALANDO**<sup>®</sup>

Philipp Plein men's watch PWAAA0321 Specifications

This document contains all the specifications for the Philipp Plein The Skull PWAAA0321 men's watch. We at the DIALANDO<sup>®</sup> watch store offer a large selection of authentic watches from the best watch brands in the world. https://www.dialando.lt/