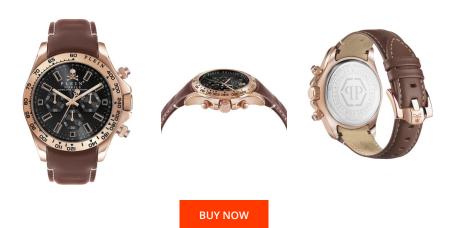

## Philipp Plein men's watch PWCAA0221 Specifications

This document contains all the specifications for the Philipp Plein Nobile Wonder Chronograph PWCAA0221 men's watch. We at the DIALANDO® watch store offer a large selection of authentic watches from the best watch brands in the world. https://www.dialando.lt/

| PRODUCT INFORMATION  EAN 7630615106601  Gender Men  Warranty [years] 2  PRODUCT EXECUTION  Display Type Analogue  Movement type Quartz (Battery) | DDODLICT INFORMATION |                  |
|--------------------------------------------------------------------------------------------------------------------------------------------------|----------------------|------------------|
| Gender Men Warranty [years] 2  PRODUCT EXECUTION Display Type Analogue                                                                           | PRODUCT INFORMATION  |                  |
| Warranty [years] 2  PRODUCT EXECUTION  Display Type Analogue                                                                                     | EAN                  | 7630615106601    |
| PRODUCT EXECUTION  Display Type Analogue                                                                                                         | Gender               | Men              |
| Display Type Analogue                                                                                                                            | Warranty [years]     | 2                |
|                                                                                                                                                  | PRODUCT EXECUTION    |                  |
| Movement type Quartz (Battery)                                                                                                                   | Display Type         | Analogue         |
|                                                                                                                                                  | Movement type        | Quartz (Battery) |
| MEASURES                                                                                                                                         |                      |                  |
|                                                                                                                                                  | MEASURES             |                  |

| MATERIAL & COLOUR  |               |
|--------------------|---------------|
| Strap Material     | Real leather  |
| Strap Colour       | Brown         |
| Colour of the dial | Black         |
| Glass              | Mineral glass |
| DETAILS            |               |
| Clasp              | Buckle        |
| Water resistant    | 5 ATM         |