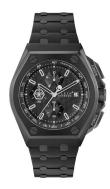

## Philipp Plein men's watch PWGAA0821 Specifications

**BUY NOW** 

This document contains all the specifications for the Philipp Plein Plein Extreme Chrono PWGAA0821 men's watch. We at the DIALANDO® watch store offer a large selection of authentic watches from the best watch brands in the world.

| MATERIAL & COLOUR  |                 |
|--------------------|-----------------|
| Strap Material     | Stainless steel |
| Strap Colour       | Black           |
| Colour of the dial | Black           |
| Glass              | Mineral glass   |
| DETAILS            |                 |
| Clasp              | Folding clasp   |
| Water resistant    | 5 ATM           |