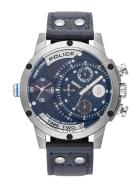

## Police men's watch PL15983JS.03 Specifications

**BUY NOW** 

This document contains all the specifications for the Police Scythe PL15983JS.03 men's watch. We at the DIALANDO® watch store offer a large selection of authentic watches from the best watch brands in the world.

https://www.dialando.lt/

| PRODUCT INFORMATION |               |
|---------------------|---------------|
| EAN                 | 4895220915526 |
| Gender              | Men           |
| Brand               | Police        |
| Collection          | Scythe        |
| Warranty [years]    | 2             |

| PRODUCT EXECUTION |                                                                              |
|-------------------|------------------------------------------------------------------------------|
| Display Type      | Analogue                                                                     |
| Movement type     | Quartz (Battery)                                                             |
| Functions         | Date / Second time zone / 24-Hour / Day of the week / Hour / Second / Minute |

| MEASURES                      |     |
|-------------------------------|-----|
| Case width [mm]               | 50  |
| Case thickness [mm]           | 13  |
| Lug width [mm]                | 24  |
| Max. wrist circumference [mm] | 235 |

| MATERIAL & COLOUR  |                   |
|--------------------|-------------------|
| Strap Material     | Real leather      |
| Strap Colour       | Blue              |
| Case Material      | Stainless steel   |
| Case Colour        | Silver            |
| Case Surface       | Polished / Matted |
| Colour of the dial | Blue              |
| Glass              | Mineral glass     |
|                    |                   |
| DETAILS            |                   |

| DETAILS         |                                  |
|-----------------|----------------------------------|
| Bezel           | Fixed                            |
| Case Bottom     | Stainless steel bottom (screwed) |
| Clasp           | Pin buckle                       |
| Lighting        | Luminous hands                   |
| Water resistant | 5 ATM                            |