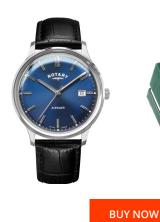

## Rotary men's watch GS05400/05 Specifications

This document contains all the specifications for the Rotary AVENGER GS05400/05 men's watch. We at the DIALANDO® watch store offer a large selection of authentic watches from the best watch brands in the world.

| MATERIAL & COLOUR  |                                  |
|--------------------|----------------------------------|
| Strap Material     | Real leather                     |
| Strap Colour       | Black                            |
| Case Material      | Stainless steel                  |
| Case Colour        | Silver                           |
| Case Surface       | Polished                         |
| Colour of the dial | Blue                             |
| Glass              | Mineral glass                    |
| DETAILS            |                                  |
| Bezel              | Fixed                            |
| Case Bottom        | Stainless steel bottom (pressed) |
| Clasp              | Pin buckle                       |
| Water resistant    | 5 ATM                            |