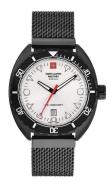

## Swiss Alpine Military men's watch SAM7066.1172 Specifications

**BUY NOW** 

This document contains all the specifications for the Swiss Alpine Military Turtle SAM7066.1172 men's watch. We at the DIALANDO® watch store offer a large selection of authentic watches from the best watch brands in the world.

| MATERIAL & COLOUR  |                   |
|--------------------|-------------------|
| Strap Material     | Stainless steel   |
| Strap Colour       | Black             |
| Case Material      | Stainless steel   |
| Case Colour        | Black             |
| Case Surface       | Polished / Matted |
| Colour of the dial | White             |
| Glass              | Mineral glass     |
| DETAILS            |                   |

| DETAILS         |                                   |
|-----------------|-----------------------------------|
| Bezel           | Left side / Rotatable             |
| Case Bottom     | Stainless steel bottom (screwed)  |
| Crown           | Screwed                           |
| Clasp           | Butterfly clasp                   |
| Lighting        | Luminous hands / Luminous indexes |
| Water resistant | 10 ATM                            |