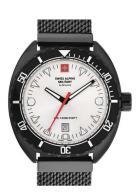

## Swiss Alpine Military men's watch SAM7066.1172 Specifications

**BUY NOW** 

This document contains all the specifications for the Swiss Alpine Military Turtle SAM7066.1172 men's watch. We at the DIALANDO® watch store offer a large selection of authentic watches from the best watch brands in the world.

| MATERIAL & COLOUR  |                   |
|--------------------|-------------------|
| Strap Material     | Stainless steel   |
| Strap Colour       | Black             |
| Case Material      | Stainless steel   |
| Case Colour        | Black             |
| Case Surface       | Polished / Matted |
| Colour of the dial | White             |
| Glass              | Mineral glass     |
| DETAILS            |                   |

| DETAILS         |                                   |
|-----------------|-----------------------------------|
| Bezel           | Left side / Rotatable             |
| Case Bottom     | Stainless steel bottom (screwed)  |
| Crown           | Screwed                           |
| Clasp           | Butterfly clasp                   |
| Lighting        | Luminous hands / Luminous indexes |
| Water resistant | 10 ATM                            |