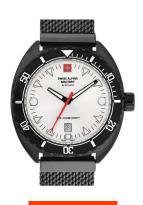

## Swiss Alpine Military men's watch SAM7066.1172 Specifications

**BUY NOW** 

This document contains all the specifications for the Swiss Alpine Military Turtle SAM7066.1172 men's watch. We at the DIALANDO® watch store offer a large selection of authentic watches from the best watch brands in the world.

| MATERIAL & COLOUR  |                   |
|--------------------|-------------------|
| Strap Material     | Stainless steel   |
| Strap Colour       | Black             |
| Case Material      | Stainless steel   |
| Case Colour        | Black             |
| Case Surface       | Polished / Matted |
| Colour of the dial | White             |
| Glass              | Mineral glass     |
| DETAILS            |                   |

| DETAILS         |                                   |
|-----------------|-----------------------------------|
| Bezel           | Left side / Rotatable             |
| Case Bottom     | Stainless steel bottom (screwed)  |
| Crown           | Screwed                           |
| Clasp           | Butterfly clasp                   |
| Lighting        | Luminous hands / Luminous indexes |
| Water resistant | 10 ATM                            |