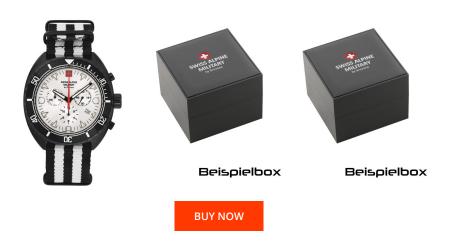

## Swiss Alpine Military men's watch SAM7066.9672 Specifications

This document contains all the specifications for the Swiss Alpine Military Turtle Chrono SAM7066.9672 men's watch. We at the DIALANDO® watch store offer a large selection of authentic watches from the best watch brands in the world.

https://www.dialando.lt/

| PRODUCT INFORMATION |                       |  |
|---------------------|-----------------------|--|
| EAN                 | 7611751172989         |  |
| Gender              | Men                   |  |
| Brand               | Swiss Alpine Military |  |
| Collection          | Turtle Chrono 44 mm   |  |
| Warranty [vears]    | 2                     |  |

| PRODUCT EXECUTION |                                             |
|-------------------|---------------------------------------------|
| Display Type      | Analogue                                    |
| Movement type     | Quartz (Battery)                            |
| Movement Name     | Ronda / Swiss Made / 5030.D                 |
| Functions         | Date / Minute / Second / Hour / Chronograph |

| MEASURES                      |     |  |
|-------------------------------|-----|--|
| Case width [mm]               | 44  |  |
| Case thickness [mm]           | 12  |  |
| Lug width [mm]                | 22  |  |
| Max. wrist circumference [mm] | 230 |  |

| MATERIAL & COLOUR  |                   |
|--------------------|-------------------|
| Strap Material     | Textile           |
| Strap Colour       | Black / White     |
| Case Material      | Stainless steel   |
| Case Colour        | Black             |
| Case Surface       | Matted / Polished |
| Colour of the dial | White             |
| Glass              | Mineral glass     |

| DETAILS         |                                   |
|-----------------|-----------------------------------|
| Bezel           | Rotatable / Left side             |
| Case Bottom     | Stainless steel bottom (screwed)  |
| Crown           | Screwed                           |
| Clasp           | Pin buckle                        |
| Lighting        | Luminous indexes / Luminous hands |
| Water resistant | 10 ATM                            |