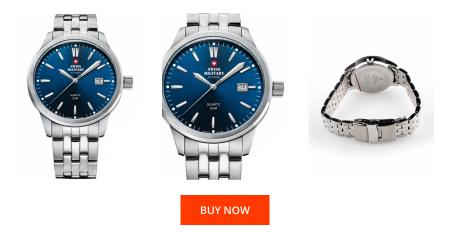

## Swiss Military by Chrono men's watch SMP36009.03 Specifications

This document contains all the specifications for the Swiss Military by Chrono SMP36009.03 men's watch. We at the DIALANDO<sup>®</sup> watch store offer a large selection of authentic watches from the best watch brands in the world. https://www.dialando.lt/

| MATERIAL & COLOUR  |                                           |
|--------------------|-------------------------------------------|
| Strap Material     | Stainless steel                           |
| Strap Colour       | Silver                                    |
| Case Material      | Stainless steel                           |
| Case Colour        | Silver                                    |
| Case Surface       | Polished / Matted                         |
| Colour of the dial | Blue                                      |
| Glass              | Mineral glass                             |
|                    |                                           |
| DETAILS            |                                           |
| DETAILS<br>Bezel   | Fixed                                     |
|                    | Fixed<br>Stainless steel bottom (pressed) |
| Bezel              |                                           |

## PRODUCT EXECUTION

| Display Type  | Analogue                      |
|---------------|-------------------------------|
| Movement type | Quartz (Battery)              |
| Functions     | Minute / Date / Hour / Second |