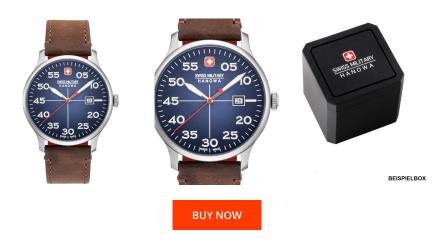

## Swiss Military Hanowa men's watch 06-4326.04.003 Specifications

This document contains all the specifications for the Swiss Military Hanowa 06-4326.04.003 men's watch. We at the DIALANDO® watch store offer a large selection of authentic watches from the best watch brands in the world.

| MATERIAL & COLOUR  |                                  |
|--------------------|----------------------------------|
| Strap Material     | Real leather                     |
| Strap Colour       | Brown                            |
| Case Material      | Stainless steel                  |
| Case Colour        | Silver                           |
| Case Surface       | Polished / Matted                |
| Colour of the dial | Blue                             |
| Glass              | Sapphire glass                   |
| DETAILS            |                                  |
| Bezel              | Fixed                            |
| Case Bottom        | Stainless steel bottom (pressed) |

| DETAILS         |                                  |
|-----------------|----------------------------------|
| Bezel           | Fixed                            |
| Case Bottom     | Stainless steel bottom (pressed) |
| Clasp           | Pin buckle                       |
| Lighting        | Luminous hands                   |
| Water resistant | 5 ATM                            |