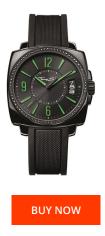

## Thomas Sabo men's watch WA0106-208-20 Specifications

This document contains all the specifications for the Thomas Sabo WA0106-208-20 men's watch. We at the DIALANDO<sup>®</sup> watch store offer a large selection of authentic watches from the best watch brands in the world. https://www.dialando.lt/

| ODUCT INFORMATION | N                | MATERIAL & COLOUR  |                 |
|-------------------|------------------|--------------------|-----------------|
| N                 | 4051245016017    | Strap Material     | Silicone        |
| nder              | Men              | Strap Colour       | Black           |
| rranty [years]    | 2                | Colour of the dial | Black           |
|                   |                  | Glass              | Mineral glass   |
|                   |                  |                    |                 |
| DUCT EXECUTION    |                  | DETAILS            |                 |
| уре               | Analogue         | Clasp              | Butterfly clasp |
| ment type         | Quartz (Battery) | Water resistant    | 10 ATM          |
|                   |                  |                    |                 |
| JRES              |                  |                    |                 |
| idth [mm]         | 40               |                    |                 |
|                   |                  |                    |                 |