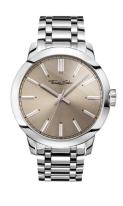

## Thomas Sabo men's watch WA0311-201-214 Specifications

**BUY NOW** 

This document contains all the specifications for the Thomas Sabo WA0311-201-214 men's watch. We at the DIALANDO® watch store offer a large selection of authentic watches from the best watch brands in the world.

https://www.dialando.lt/

Clasp

Water resistant

| PRODUCT INFORMATION |                         |
|---------------------|-------------------------|
| EAN                 | 4051245358124           |
| Gender              | Men                     |
| Brand               | Thomas Sabo             |
| Collection          | Rebel at Heart - Herren |
| Warranty [years]    | 2                       |

| PRODUCT EXECUTION         |                        |
|---------------------------|------------------------|
| Display Type              | Analogue               |
| Movement type             | Quartz (Battery)       |
| Movement Name             | 2036 / Miyota          |
| Functions                 | Hour / Second / Minute |
|                           |                        |
| MEASURES                  |                        |
| MEASURES  Case width [mm] | 46                     |
|                           | 46<br>12               |
| Case width [mm]           |                        |

| MATERIAL & COLOUR  |                                  |
|--------------------|----------------------------------|
| Strap Material     | Stainless steel                  |
| Strap Colour       | Silver                           |
| Case Material      | Stainless steel                  |
| Case Colour        | Silver                           |
| Case Surface       | Polished                         |
| Colour of the dial | Beige                            |
| Glass              | Mineral glass                    |
| DETAILS            |                                  |
| Bezel              | Fixed                            |
| Case Bottom        | Stainless steel bottom (screwed) |

Folding clasp 10 ATM