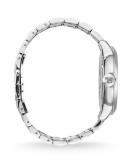

https://www.dialando.lt/

Clasp

Water resistant

| PRODUCT INFORMATION |                         |
|---------------------|-------------------------|
| EAN                 | 4051245358124           |
| Gender              | Men                     |
| Brand               | Thomas Sabo             |
| Collection          | Rebel at Heart - Herren |
| Warranty [years]    | 2                       |

| PRODUCT EXECUTION         |                        |
|---------------------------|------------------------|
| Display Type              | Analogue               |
| Movement type             | Quartz (Battery)       |
| Movement Name             | 2036 / Miyota          |
| Functions                 | Hour / Second / Minute |
|                           |                        |
| MEASURES                  |                        |
| MEASURES  Case width [mm] | 46                     |
|                           | 46<br>12               |
| Case width [mm]           |                        |

| MATERIAL & COLOUR  |                                  |
|--------------------|----------------------------------|
| Strap Material     | Stainless steel                  |
| Strap Colour       | Silver                           |
| Case Material      | Stainless steel                  |
| Case Colour        | Silver                           |
| Case Surface       | Polished                         |
| Colour of the dial | Beige                            |
| Glass              | Mineral glass                    |
| DETAILS            |                                  |
| Bezel              | Fixed                            |
| Case Bottom        | Stainless steel bottom (screwed) |

Folding clasp 10 ATM