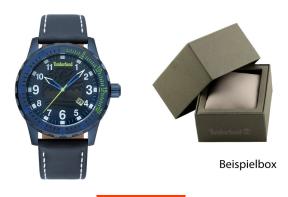

## Timberland men's watch TBL15473JLBL.03 Specifications

**BUY NOW** 

This document contains all the specifications for the Timberland Clarksburg TBL15473JLBL.03 men's watch. We at the DIALANDO® watch store offer a large selection of authentic watches from the best watch brands in the world. https://www.dialando.lt/

| PRODUCT INFORMATION |               |
|---------------------|---------------|
| EAN                 | 4895148698594 |
| Gender              | Men           |
| Brand               | Timberland    |
| Collection          | Clarksburg    |
| Warranty [years]    | 2             |

| PRODUCT EXECUTION |                               |
|-------------------|-------------------------------|
| Display Type      | Analogue                      |
| Movement type     | Quartz (Battery)              |
| Functions         | Hour / Second / Minute / Date |

| MEASURES                      |     |
|-------------------------------|-----|
| Case width [mm]               | 46  |
| Case thickness [mm]           | 12  |
| Lug width [mm]                | 24  |
| Max. wrist circumference [mm] | 220 |

| MATERIAL & COLOUR  |                   |
|--------------------|-------------------|
| Strap Material     | Real leather      |
| Strap Colour       | Blue              |
| Case Material      | Stainless steel   |
| Case Colour        | Blue              |
| Case Surface       | Polished / Matted |
| Colour of the dial | Blue              |
| Glass              | Mineral glass     |
|                    |                   |
| DETAILS            |                   |
| Bezel              | Fixed             |

| DETAILS         |                                   |
|-----------------|-----------------------------------|
| Bezel           | Fixed                             |
| Case Bottom     | Stainless steel bottom (screwed)  |
| Clasp           | Pin buckle                        |
| Lighting        | Luminous hands / Luminous indexes |
| Water resistant | 5 ATM                             |