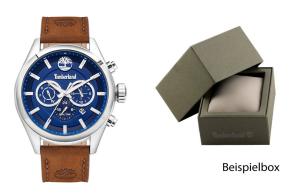

## Timberland men's watch TBL16062JYS.03 Specifications

**BUY NOW** 

This document contains all the specifications for the Timberland Ashmont TBL16062JYS.03 men's watch. We at the DIALANDO® watch store offer a large selection of authentic watches from the best watch brands in the world.

| MATERIAL & COLOUR  |                   |
|--------------------|-------------------|
| Strap Material     | Real leather      |
| Strap Colour       | Brown             |
| Case Material      | Stainless steel   |
| Case Colour        | Silver            |
| Case Surface       | Matted / Polished |
| Colour of the dial | Blue              |
| Glass              | Mineral glass     |
|                    |                   |
| DETAILS            |                   |
| Bezel              | Fixed             |

| DETAILS         |                                  |
|-----------------|----------------------------------|
| Bezel           | Fixed                            |
| Case Bottom     | Stainless steel bottom (screwed) |
| Clasp           | Pin buckle                       |
| Water resistant | 5 ATM                            |